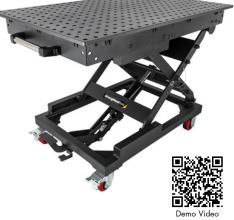

### **Rhino Scissor Lift**

Manual-hydraulic power, delivers lifting capabilities with a 1200 x 750 mm fixed tabletop, crafted from a high-quality nitride-coated steel plate, identical to the original Rhino Cart.

Effortlessly raise or lower the platform using the foot pedal, allowing you to achieve the perfect working height for your welding projects. This flexibility ensures optimal comfort and efficiency during your welding operations.

| Part No.  | Tabletop<br>Dimensions (mm) | Tabletop<br>Thickness (mm) | Hole Diameter<br>(mm) | Grid Pattern<br>(mm) | Height Adjustment<br>(mm) | Static Load<br>Capacity (kg) | Weight (kg) |
|-----------|-----------------------------|----------------------------|-----------------------|----------------------|---------------------------|------------------------------|-------------|
| TDSL12075 | 1200 x 750                  | 16                         | 16                    | 50 x 50              | 548 - 970                 | 499                          | 200         |