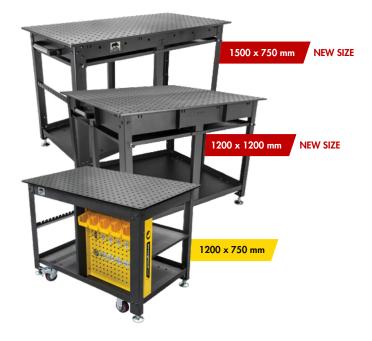

Clamp and fixture at any point on the reversible, flat ground, nitrided (heat treated) tabletop for accuracy in all of your setups.

16 mm Diameter Holes on a 50x50 mm Grid Pattern.

Reversible Tabletop

| Part No.     | Tabletop Size (mm) | Table Height (mm) | Tabletop Plate<br>Thickness (mm) | Tabletop Flatness (mm) | Static Loading<br>Capacity (kg) | Weight (kg) |
|--------------|--------------------|-------------------|----------------------------------|------------------------|---------------------------------|-------------|
| TDQ612075    | 1,200 x 750        | 910               | 16                               | 0.3 per 600 x 600      | 680                             | 210         |
| TD6-1212Q-F3 | 1,200 x 1,200      | 910               | 16                               | 1.0 per 600 x 600      | 544                             | 294         |
| TD6-1575Q-F3 | 1,500 x 750        | 910               | 16                               | 0.5 per 600 x 600      | 680                             | 277         |