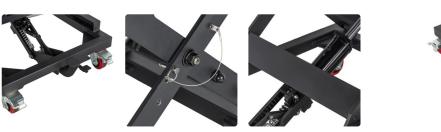

Clamp and fixture at any point on the reversible, flat ground, nitrided (heat treated) tabletop for accuracy in all of your setups.

16 mm Diameter Holes on a 50x50 mm Grid Pattern.

Reversible Tabletop

| Part No.     | Tabletop Size (mm) | Table Height (mm) | Tabletop Plate<br>Thickness (mm) | Tabletop Flatness (mm) | Static Loading<br>Capacity (kg) | Weight (kg) |
|--------------|--------------------|-------------------|----------------------------------|------------------------|---------------------------------|-------------|
| TDQ612075    | 1,200 x 750        | 910               | 16                               | 0.3 per 600 x 600      | 680                             | 210         |
| TD6-1212Q-F3 | 1,200 x 1,200      | 910               | 16                               | 1.0 per 600 x 600      | 544                             | 294         |
| TD6-1575Q-F3 | 1,500 x 750        | 910               | 16                               | 0.5 per 600 x 600      | 680                             | 277         |