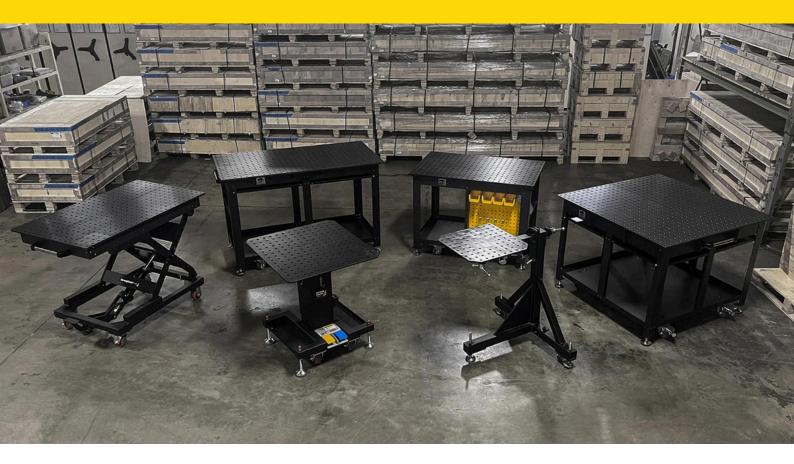

# **NEW PRODUCTS** MOBILE WORKING STATIONS

### **Rhino Cart Mobile Working Station**

#### Quickly clamp and fixture at any point on the surface. Accurately setup stock for each new project.

The Rhino Cart Mobile Fixturing Station is a turnkey system for fixturing and clamping in welding and fabrication.

### **Rhino Scissor Lift**

Manual-hydraulic power, delivers lifting capabilities with a 1200 x 750 mm fixed tabletop, crafted from a high-quality nitride-coated steel plate, identical to the original Rhino Cart.

### E-Lift Turntable

The electric hydraulic-powered lift is equipped with lifting capabilities and boasts a 750 x 750 mm tabletop that can rotate a full 360° and tilt up to 45°, providing unparalleled flexibility for your welding and fixturing needs.