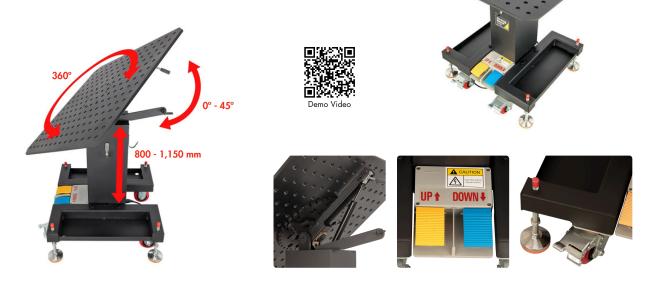

### E-Lift Turntable

The electric hydraulic-powered lift is equipped with lifting capabilities and boasts a 750 x 750 mm tabletop that can rotate a full 360° and tilt up to 45°, providing unparalleled flexibility for your welding and fixturing needs.

| Part No. | Tabletop<br>Dimensions (mm) | Tabletop Thickness<br>(mm) | Hole Diameter<br>(mm) | Grid Pattern<br>(mm) | Height Adjustment<br>(mm) | Load Capacity<br>(kg) | Weight (kg) |
|----------|-----------------------------|----------------------------|-----------------------|----------------------|---------------------------|-----------------------|-------------|
| TLA67070 | 750 x 750                   | 12                         | 16                    | 50 x 50              | 800 - 1,150               | 300                   | 200         |